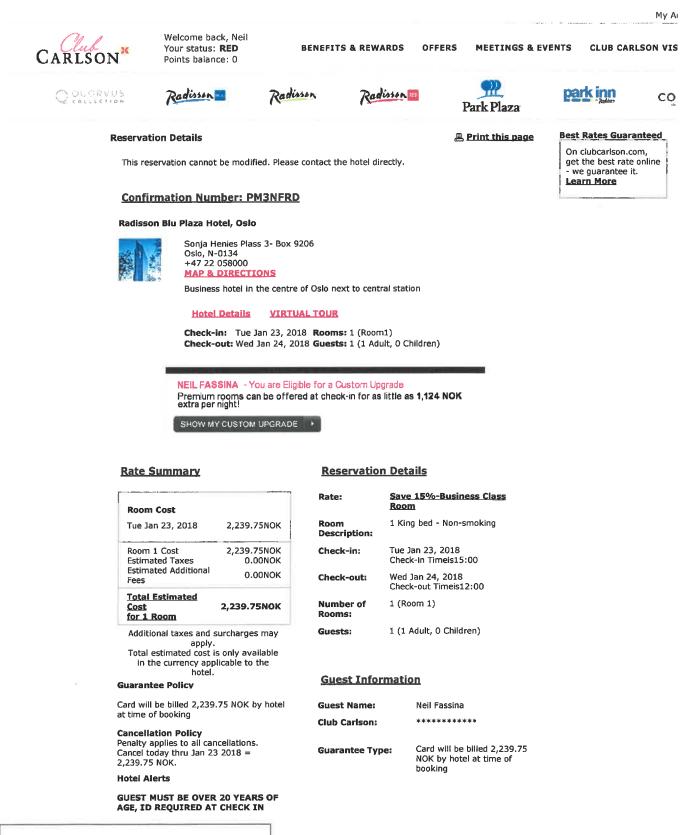

\*\*\* "Recovery" refers to reimbursements from external parties

| Travel Date(s)       | Destination   | Purpose                            | Transportation* | Accommodation | Meals | Incidentals** | Hospitality &<br>Working Sessions | Recovery *** | Total       |
|----------------------|---------------|------------------------------------|-----------------|---------------|-------|---------------|-----------------------------------|--------------|-------------|
| Oct 2, 2017          | N/A           | Membership Fees (PD funds<br>used) | -               | -             | -     | 414.75        | -                                 | -            | 414.75      |
| Nov 9 to Dec 6, 2017 | Calgary, Oslo | Business Meetings                  | 16.50           | 599.14        | -     | -             | 269.55                            | -            | 885.19      |
| Dec 12 - 19, 2017    | Oslo          | Business Meetings                  | 2,671.41        | -             | -     | -             | 126.42                            | -            | 2,797.83    |
|                      |               |                                    | \$ 2,687.91     | \$ 599.14     | \$-   | \$ 414.75     | \$ 395.97                         | \$-          | \$ 4,097.77 |