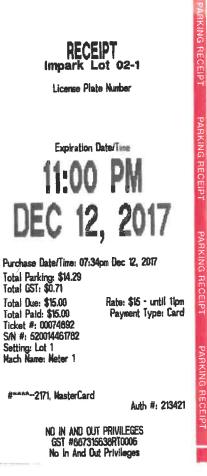

\*\*\* "Recovery" refers to reimbursements from external parties

| Travel Date(s)       | Destination   | Purpose                            | Transportation* | Accommodation | Meals | Incidentals** | Hospitality &<br>Working Sessions | Recovery *** | Total       |
|----------------------|---------------|------------------------------------|-----------------|---------------|-------|---------------|-----------------------------------|--------------|-------------|
| Oct 2, 2017          | N/A           | Membership Fees (PD funds<br>used) | -               | -             | -     | 414.75        | -                                 | -            | 414.75      |
| Nov 9 to Dec 6, 2017 | Calgary, Oslo | Business Meetings                  | 16.50           | 599.14        | -     | -             | 269.55                            | -            | 885.19      |
| Dec 12 - 19, 2017    | Oslo          | Business Meetings                  | 2,671.41        | -             | -     | -             | 126.42                            | -            | 2,797.83    |
|                      |               |                                    | \$ 2,687.91     | \$ 599.14     | \$-   | \$ 414.75     | \$ 395.97                         | \$-          | \$ 4,097.77 |