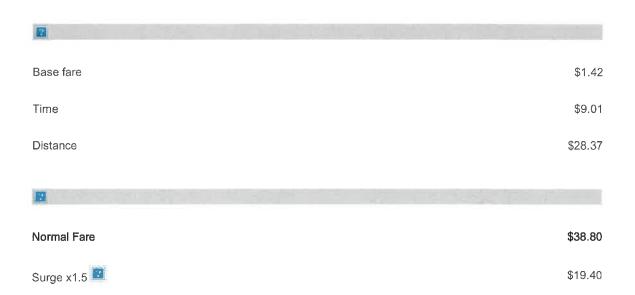

To: < neilfassina

(US Funds) \$68.39

Thanks for tipping, Neil

August 9, 2018 | UberX | Surge x1.5

(89.11 CON)

### [] Your Fare

2

Earn 4% back on dining, 3% back on hotel & airfare, 2% back on online purchases, and more with the Uber Visa Card.