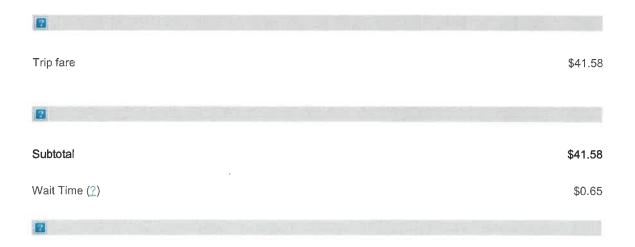

To: < neilfassina

\$48.73 (US Funds)

Thanks for tipping, Neil

August 9, 2018 | UberX

(63.60 CDN)

2

122

Earn 4% back on dining, 3% back on hotel & airfare, 2% back on online purchases, and more with the Uber Visa Card.

To: < neilfassina

(US Funds) \$68.39

Thanks for tipping, Neil

August 9, 2018 | UberX | Surge x1.5

(89.11 CON)

### [] Your Fare

2

Earn 4% back on dining, 3% back on hotel & airfare, 2% back on online purchases, and more with the Uber Visa Card.