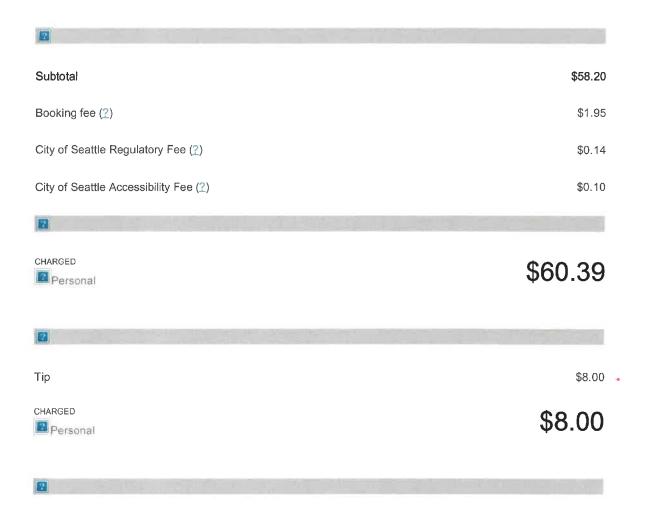

3/0366 06:06

8986/170079802/072129 09/08/18 PLAZA E2 Economy Lot

\$40.00 12 10/08/18 19:03

279102

----- Forwarded message -----

From: Uber Receipts <uber.us@uber.com> Date: Thu, Aug 9, 2018 at 11:47 PM

Subject: Thanks for tipping! We've updated your Thursday evening trip receipt

To: < neilfassina

(US Funds) \$68.39

Thanks for tipping, Neil

August 9, 2018 | UberX | Surge x1.5

(89.11 CON)