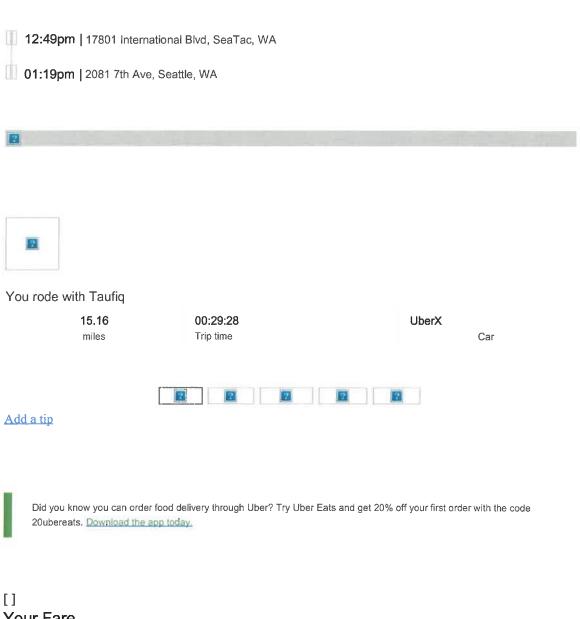

Thank-you for your patronage! GST# 839736816RT0001

----- Forwarded message -----

From: Uber Receipts <uber.us@uber.com>
Date: Thu, Aug 9, 2018 at 2:20 PM

Subject: Thanks for tipning! We've updated your Thursday afternoon trip receipt

To: < neilfassina

\$48.73 (US Funds)

Thanks for tipping, Neil

August 9, 2018 | UberX

(63.60 CDN)

2

122

Earn 4% back on dining, 3% back on hotel & airfare, 2% back on online purchases, and more with the Uber Visa Card.

### Add a tip

Did you know you can order food delivery through Uber? Try Uber Eats and get 20% off your first order with the code 20ubereats. Download the app today.

### [] Your Fare

2

Earn 4% back on dining, 3% back on hotel & airfare, 2% back on online purchases, and more with the Uber Visa Card.