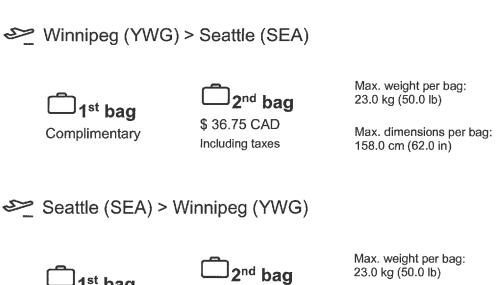

### Edmonton (YEG) > Ottawa (YOW)

\$ 26.25 CAD \$ 36.75 CAD Including taxes

Max. weight per bag: 23.0 kg (50.0 lb)

Max, dimensions per bag: 158.0 cm (62.0 in)

### Ottawa (YOW) > Edmonton (YEG)

\_ 1⁴ bag

2nd bag

23.0 kg (50.0 lb)

\$ 26.25 CAD Including taxes \$ 36.75 CAD Including taxes

Max, dimensions per bag; 158.0 cm (62.0 in)

Max, weight per bag: