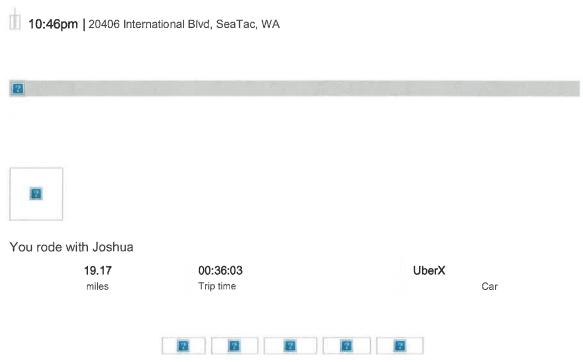

3/0366 06:06

8986/170079802/072129 09/08/18 PLAZA E2 Economy Lot

\$40.00 12 10/08/18 19:03

279102

----- Forwarded message -----

From: Uber Receipts <uber.us@uber.com> Date: Thu, Aug 9, 2018 at 11:47 PM

Subject: Thanks for tipping! We've updated your Thursday evening trip receipt

To: < neilfassina

(US Funds) \$68.39

Thanks for tipping, Neil

August 9, 2018 | UberX | Surge x1.5

(89.11 CON)

### [] Your Fare

2

Earn 4% back on dining, 3% back on hotel & airfare, 2% back on online purchases, and more with the Uber Visa Card.