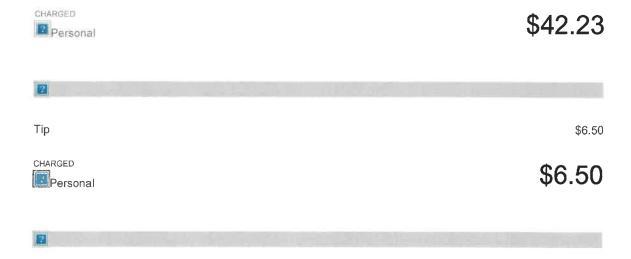

To: < neilfassina

\$48.73 (US Funds)

Thanks for tipping, Neil

August 9, 2018 | UberX

(63.60 CDN)

2

122

Earn 4% back on dining, 3% back on hotel & airfare, 2% back on online purchases, and more with the Uber Visa Card.

To: < neilfassina

(US Funds) \$68.39

Thanks for tipping, Neil

August 9, 2018 | UberX | Surge x1.5

(89.11 CON)

### [] Your Fare

2

Earn 4% back on dining, 3% back on hotel & airfare, 2% back on online purchases, and more with the Uber Visa Card.