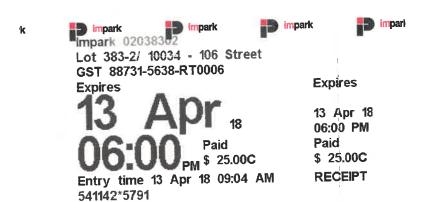

MAR

impark üzüssüz impark k impark impark impai Lot 383-2/ 10034 - 106 Street GST 88731-5638-RT0006 **Expires** Expires 29 Mar 18 01:36 PM 6 Paid \$ 20.00C Paid \$ 20.00C Entry time 29 Mar 18 09:36 AM RECEIPT 541142\*5791