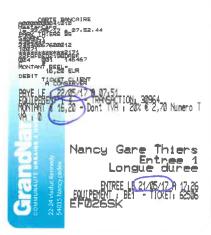

ADDOMANT BANCAIRE

22 05/17 a 07:52:44

22 05/17 a 07:52:44

23 07:52:44

24 07:52:44

25 07:52:44

26 07:52:44

27 07:52:44

27 07:52:44

28 07:52:44

28 07:52:44

28 07:52:44

29 07:52:44

20 07:52:44

20 07:52:44

20 07:52:44

20 07:52:44

20 07:52:44

20 07:52:44

20 07:52:44

20 07:52:44

20 07:52:44

20 07:52:44

20 07:52:44

## Edmonton Airports

Can-T5J 2T2 Edmonton Tax Code CA5%

POF 1st Fl 24/05/17 17:32 Receipt 026667

Short-term parking tkt VP - No. 061577 18/05/17 06:46 24/05/17 17:32 Period 7d0h0' (Tax) \$75 \$75.00

Total

\$75.00

Payment Received MC XXXXXXXXXXXXX2171 Merch:82005340013 Auth:193224 Type: Swiped \$75.00

Type. 3wip Tax 5%

\$71.43 \$3.57