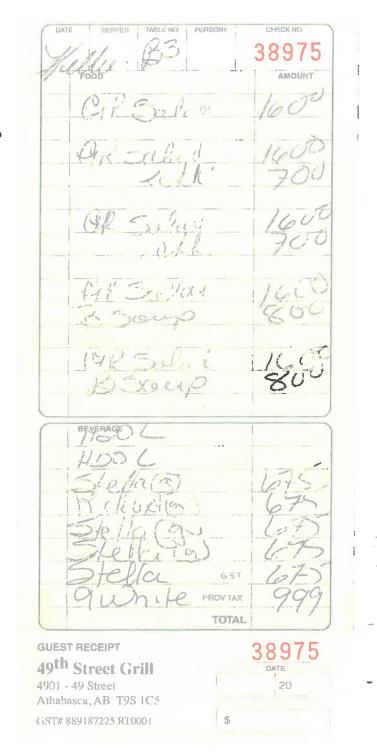

# **APPROVED**

AUTH# 233722 01-027 THANK YOU

CARDHOLDER COPY

IMPORTANT - RETAIN THIS
COPY FOR YOUR RECORDS

| DATE SERVER TABLE NO. PERSONS CHECK NO. 69177 AMOUNT                                                                     |  |
|--------------------------------------------------------------------------------------------------------------------------|--|
|                                                                                                                          |  |
| C165100 1800<br>BSOUP 800                                                                                                |  |
| 1055 800<br>6 R)13P 2100                                                                                                 |  |
| 0 0 100                                                                                                                  |  |
| BEVERAGE                                                                                                                 |  |
| 1120 C<br>Quel 200<br>Col 300                                                                                            |  |
| G.S.T.  PROV TAX  TOTAL                                                                                                  |  |
| GUEST RECEIPT  49th Street Grill  4901 - 49 Street Athabasca, AB T9S 1C5  GST# 889187225 RT0001  69177  20  SATE  20  \$ |  |