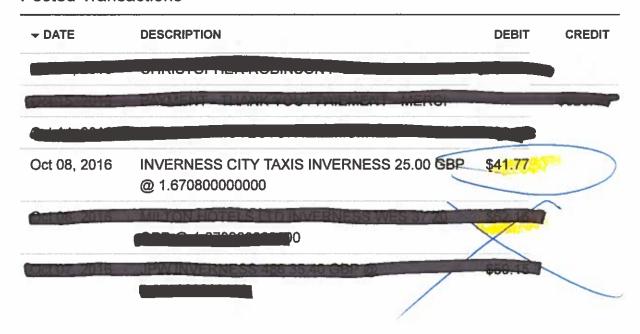

| Travel Date(s)       | Destination         | Purpose           | Transportation* | Accommodation | Meals     | Incidentals** | Hospitality & Working Sessions | Recovery *** | Total       |
|----------------------|---------------------|-------------------|-----------------|---------------|-----------|---------------|--------------------------------|--------------|-------------|
| Oct 1 - 8, 2016      | Inverness, Scotland | Business Meetings | 78.74           | -             | 250.00    | 70.00         | _                              | -            | 398.74      |
| Nov 23 - 25, 2016    | Edmonton            | Business Meetings | 153.60          | 348.04        | 80.00     | _             | -                              | -            | 581.64      |
| Nov 17, 2016         | Edmonton            | Business Meetings |                 |               |           |               |                                |              |             |
| Nov 4, 2016          | Edmonton            | Business Meetings | 139.20          | -             | 15.00     | -             | -                              | -            | 154.20      |
| 1-Mar-16             | N/A                 | Membership fees   | 153.60          | -             | 25.00     | -             | <u>-</u>                       | -            | 178.60      |
| Nov 1, 2016          | Edmonton            | Business Meetings | <u> </u>        | -             | -         | 152.25        | -                              | -            | 152.25      |
| NOV 1, 2016          | Edmonton            | Business Meetings | 153.60          | -             | 15.00     | -             | -                              | -            | 168.60      |
| Sep 30 - Oct 9, 2016 | Inverness, Scotland | Business Meetings | 1,578.32        | 1,763.07      | 60.00     | <u>-</u>      | -                              |              | 3,401.39    |
| Oct 26 - 28, 2016    | Edmonton            | Business Meetings | 153.60          | 348.04        | 55.00     | -             | -                              | -            | 556.64      |
| Oct 18 - 20          | Edmonton            | Business Meetings | 153.60          | 348.04        | 65.00     | -             | -                              | -            | 566.64      |
|                      |                     |                   | \$ 2,564.26     | \$ 2,807.19   | \$ 565.00 | \$ 222.25     | \$ -                           | \$ -         | \$ 6,158.70 |