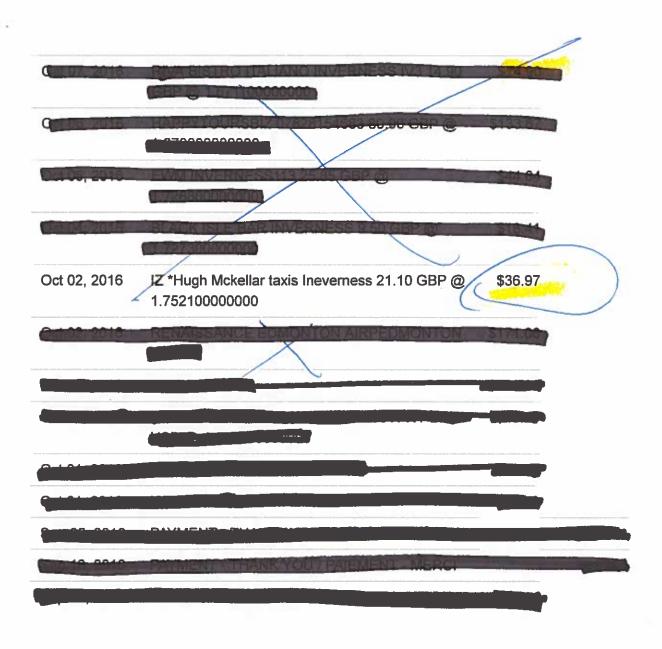

| Travel Date(s)       | Destination         | Purpose           | Transportation* | Accommodation | Meals     | Incidentals** | Hospitality & Working Sessions | Recovery *** | Total       |
|----------------------|---------------------|-------------------|-----------------|---------------|-----------|---------------|--------------------------------|--------------|-------------|
| Oct 1 - 8, 2016      | Inverness, Scotland | Business Meetings | 78.74           | -             | 250.00    | 70.00         | _                              | -            | 398.74      |
| Nov 23 - 25, 2016    | Edmonton            | Business Meetings | 153.60          | 348.04        | 80.00     | _             | -                              | -            | 581.64      |
| Nov 17, 2016         | Edmonton            | Business Meetings |                 |               |           |               |                                |              |             |
| Nov 4, 2016          | Edmonton            | Business Meetings | 139.20          | -             | 15.00     | -             | -                              | -            | 154.20      |
| 1-Mar-16             | N/A                 | Membership fees   | 153.60          | -             | 25.00     | -             | <u>-</u>                       | -            | 178.60      |
| Nov 1, 2016          | Edmonton            | Business Meetings | <u> </u>        | -             | -         | 152.25        | -                              | -            | 152.25      |
| NOV 1, 2016          | Edmonton            | Business Meetings | 153.60          | -             | 15.00     | -             | -                              | -            | 168.60      |
| Sep 30 - Oct 9, 2016 | Inverness, Scotland | Business Meetings | 1,578.32        | 1,763.07      | 60.00     | <u>-</u>      | -                              |              | 3,401.39    |
| Oct 26 - 28, 2016    | Edmonton            | Business Meetings | 153.60          | 348.04        | 55.00     | -             | -                              | -            | 556.64      |
| Oct 18 - 20          | Edmonton            | Business Meetings | 153.60          | 348.04        | 65.00     | -             | -                              | -            | 566.64      |
|                      |                     |                   | \$ 2,564.26     | \$ 2,807.19   | \$ 565.00 | \$ 222.25     | \$ -                           | \$ -         | \$ 6,158.70 |