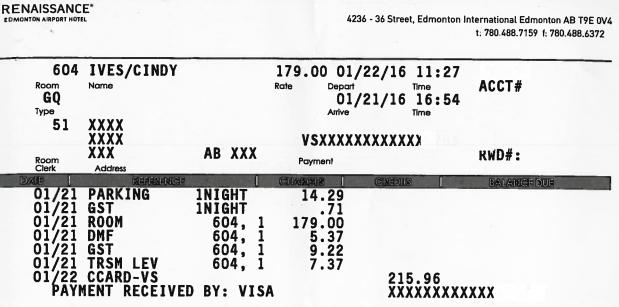

#### **GUEST FOLIO**

RENAISSANCE EDMONTON AIRPORT HOTEL

4236 - 36 Street, Edmonton International Edmonton AB T9E 0V4 t: 780.488.7159 f: 780.488.6372

| 621<br>Room<br>EQ<br>Type<br>51 | IVES/CINDY<br>Name                    |          | 179.00<br>Rate     | 02/01/16<br>Depart<br>01/31/16<br>Arrive | 12:26<br>Time<br>14:40<br>Time | 4295<br>ACCT# | GRŌUP     |
|---------------------------------|---------------------------------------|----------|--------------------|------------------------------------------|--------------------------------|---------------|-----------|
| Room<br>Clerk                   |                                       |          | <b>VSX</b><br>ayme | XXXXXXXXXX<br>int                        | (X                             | RWD#:         | 613881382 |
| DATE 01/31                      | REFERENCE                             | 621, 1   | CHARGES 179.       | stands and the same same shares and      | IS I                           | BALAN         | CE DUE    |
| 01/31                           | DMF                                   | 621, 1   | 5.3                | 37                                       |                                |               |           |
| 01/31                           | GST                                   | 621 1    | 0 4                | 22                                       |                                |               |           |
| 01/31<br>02/01                  | CCAPD_VS                              | 621, 1   | 7.3                |                                          |                                |               |           |
| PAYN                            | TRSM LEV<br>CCARD-VS<br>MENT RECEIVED | BY: VISA |                    | 200<br>XX)                               | ).96<br>(XXXXXX                | XXX           |           |
|                                 |                                       |          |                    |                                          |                                |               | .00       |
| AS RE                           |                                       |          |                    |                                          |                                |               |           |

AS REQUESTED, A FINAL COPY OF YOUR BILL WILL BE EMAILED TO: A SEE "INTERNET PRIVACY STATEMENT" ON MARRIOTT.COM

Your Rewards points/miles earned on your eligible earnings will be credited to your account. Check your Rewards Account Statement for updated activity.