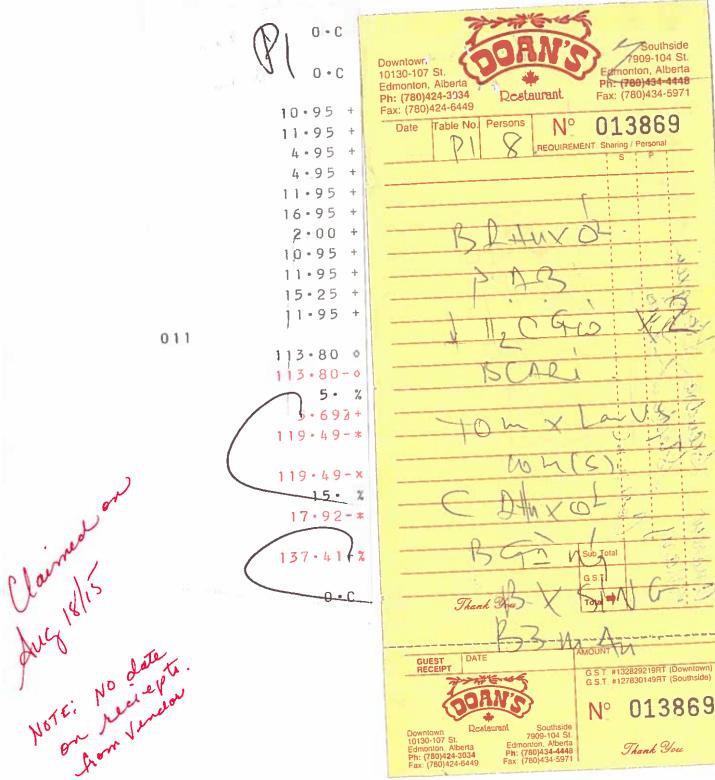

| Travel Date(s)       | Destination | Purpose           | Transportation* | Accommodation | Meals     | Incidentals** | Hospitality & Working Sessions | Recovery *** | Total       |
|----------------------|-------------|-------------------|-----------------|---------------|-----------|---------------|--------------------------------|--------------|-------------|
| Aug 17 - 20, 2015    | Edmonton    | Business Meetings |                 |               |           |               |                                |              |             |
| -                    |             |                   | 153.60          | 538.89        | 50.00     | -             | 137.41                         | -            | 879.90      |
| Sep 14 - 18, 2015    | Edmonton    | Business Meetings |                 |               |           |               |                                |              |             |
|                      |             |                   | 153.60          | 718.52        | 145.00    | -             | -                              | -            | 1,017.12    |
| Sep 20 - 27, 2015    | Edmonton    | Business Meetings |                 |               |           |               |                                |              |             |
|                      |             |                   | 153.60          | 1,257.41      | 210.00    | -             | -                              | =            | 1,621.01    |
| Sep 30 - Oct 3, 2015 | Edmonton    | Business Meetings | 153.60          | 359.26        | 80.00     | _             | _                              | _            | 592.86      |
|                      |             |                   | 155.00          | 339.20        | 80.00     | <u>-</u>      | <u> </u>                       |              | 392.00      |
| Oct 12 - 15, 2015    | Edmonton    | Business Meetings | 450.55          |               | 00.00     |               |                                |              | === 40      |
|                      |             |                   | 153.60          | 539.89        | 80.00     | -             | -                              | -            | 773.49      |
|                      |             |                   | \$ 768.00       | 3,413.97      | \$ 565.00 | \$ -          | \$ 137.41                      | \$ -         | \$ 4,884.38 |

Receipts for the respective expenses are attached. The balance represents per diem payments that are not receipted.

Please refer to the "Travel and Expense Claim Policy" for per diem rates. http://ous.athabascau.ca/policy/finance/travelexpenseclaimpolicy.htm