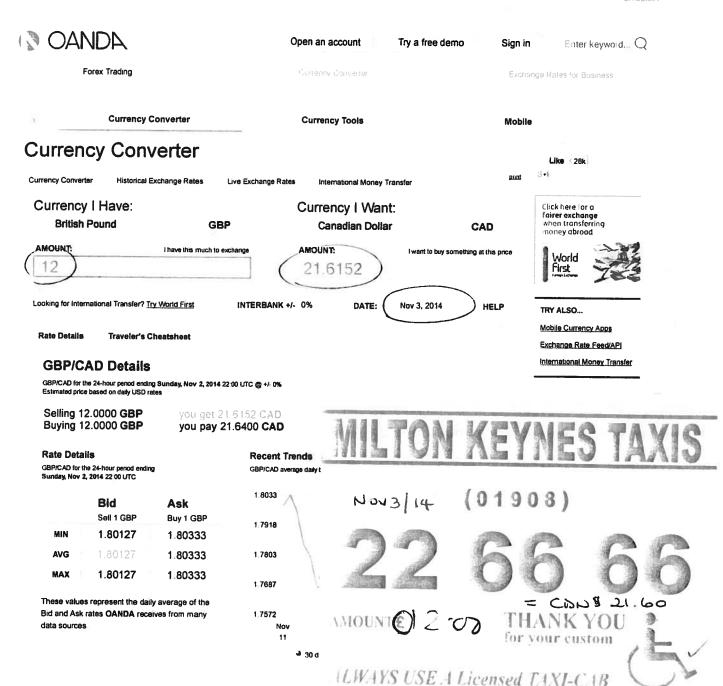

Sce (Sce OAUDA alloched)

ENGLISH

FX/CFD trading is high risk and not suitable for everyone. Trading may not be appropriate for your experience, objectives, financial resources & risk tolerance. Losses can exceed investment. See full risk warning.