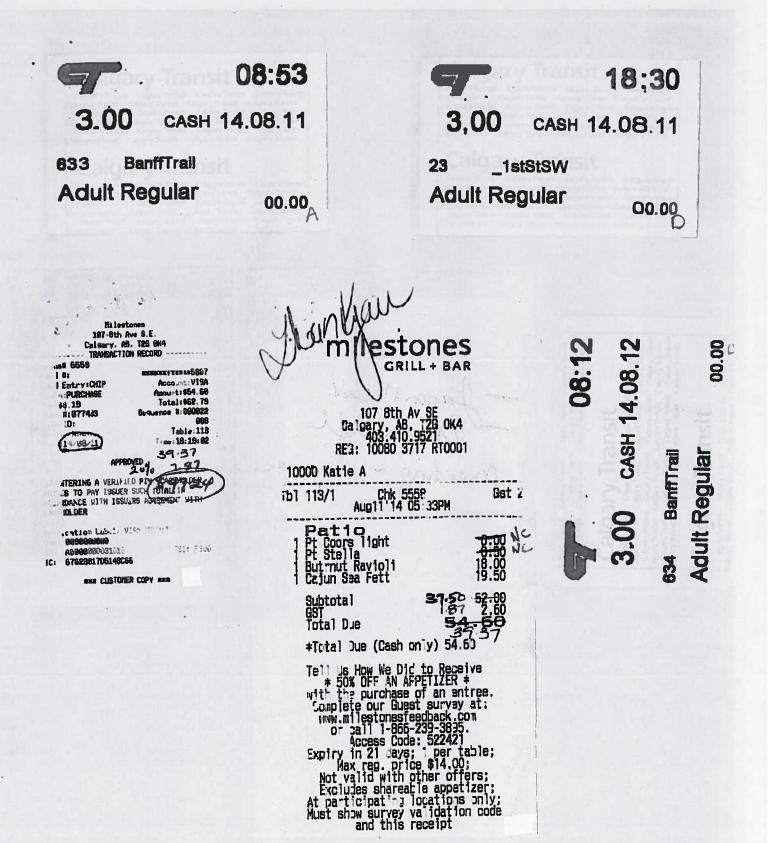

\*\*\* "Recovery" refers to reimbursements from external parties

| Travel Date(s)    | Destination        | Purpose           | Transportation* | Accommodation | Meals     | Incidentals** | Hospitality &<br>Working Sessions | Recovery *** | Total    |
|-------------------|--------------------|-------------------|-----------------|---------------|-----------|---------------|-----------------------------------|--------------|----------|
| Jun 24 - 27       | Calgary, Edmonton  | Business Meetings | 141.60          | 151.72        | 35.00     | _             | 134.60                            | -            | 462.92   |
| Jul 7 - 9, 9 - 11 | Edmonton, Calgary  | Business Meetings |                 |               |           |               | 134.00                            |              |          |
| Jul 21 - 24       | Edmonton, Banff    | Business Meetings | 355.20          | 300.44        | 125.00    | -             | -                                 | -            | 780.64   |
|                   |                    |                   | 553.65          | 161.44        | 95.00     | -             | 70.78                             | -            | 880.87   |
| Aug 6 - 10        | Calgary, Vancouver | Business Meetings | 0.55.04         | 520.00        | 100.00    |               |                                   |              | 4 500 04 |
|                   |                    |                   | 877.01          | 529.00        | 100.00    | -             | -                                 | -            | 1,506.01 |
| Aug 11 - 14       | Calgary            | Business Meetings | 228.60          | 352.26        | 85.00     |               | 115.05                            |              | 780.91   |
| Sep 9 - 12        | Edmonton, Calgary  | Business Meetings |                 |               |           |               |                                   |              |          |
|                   |                    |                   | 153.60          | 195.35        | -         | -             | 57.36                             | -            | 406.31   |
| Sep 17 - 19       | Edmonton           | Business Meetings | 177.60          | 348.04        | 40.00     | -             | 114.15                            | -            | 679.79   |
| Oct 1 - 2         | Edmonton           | Business Meeting  |                 |               |           |               |                                   |              |          |
|                   |                    |                   | 153.60          | 174.02        | 25.00     | -             | -                                 | -            | 352.62   |
| Sep 25 - 26       | Edmonton           | Business Meetings |                 |               |           |               |                                   |              |          |
|                   |                    |                   | 153.60          | 174.95        | 90.00     | -             | 35.07                             | -            | 453.62   |
| Oct 17            | Edmonton           | Business Meetings | 153.60          | -             | 15.00     | -             |                                   | -            | 168.60   |
|                   |                    |                   | \$ 2,948.06     | \$ 2,387.22   | \$ 610.00 | \$ -          | \$ 527.01                         | \$ -         |          |

Receipts for the respective expenses are attached. The balance represents per diem payments that are not receipted.

Please refer to the "Travel and Expense Claim Policy" for per diem rates. http://ous.athabascau.ca/policy/finance/travelexpenseclaimpolicy.htm