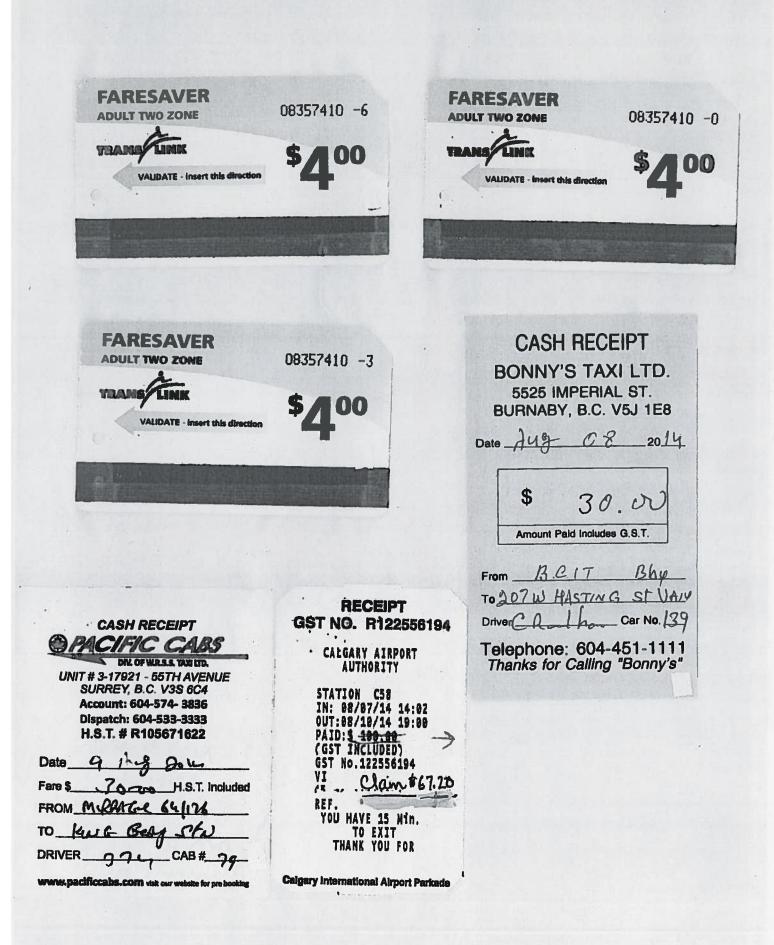

\*\*\* "Recovery" refers to reimbursements from external parties

| Travel Date(s)    | Destination        | Purpose           | Transportation* | Accommodation | Meals     | Incidentals** | Hospitality &<br>Working Sessions | Recovery *** | Total    |
|-------------------|--------------------|-------------------|-----------------|---------------|-----------|---------------|-----------------------------------|--------------|----------|
| Jun 24 - 27       | Calgary, Edmonton  | Business Meetings | 141.60          | 151.72        | 35.00     | _             | 134.60                            | -            | 462.92   |
| Jul 7 - 9, 9 - 11 | Edmonton, Calgary  | Business Meetings |                 |               |           |               | 134.00                            |              |          |
| Jul 21 - 24       | Edmonton, Banff    | Business Meetings | 355.20          | 300.44        | 125.00    | -             | -                                 | -            | 780.64   |
|                   |                    |                   | 553.65          | 161.44        | 95.00     | -             | 70.78                             | -            | 880.87   |
| Aug 6 - 10        | Calgary, Vancouver | Business Meetings | 0.55.04         | 520.00        | 100.00    |               |                                   |              | 4 500 04 |
|                   |                    |                   | 877.01          | 529.00        | 100.00    | -             | -                                 | -            | 1,506.01 |
| Aug 11 - 14       | Calgary            | Business Meetings | 228.60          | 352.26        | 85.00     |               | 115.05                            |              | 780.91   |
| Sep 9 - 12        | Edmonton, Calgary  | Business Meetings |                 |               |           |               |                                   |              |          |
|                   |                    |                   | 153.60          | 195.35        | -         | -             | 57.36                             | -            | 406.31   |
| Sep 17 - 19       | Edmonton           | Business Meetings | 177.60          | 348.04        | 40.00     | -             | 114.15                            | -            | 679.79   |
| Oct 1 - 2         | Edmonton           | Business Meeting  |                 |               |           |               |                                   |              |          |
|                   |                    |                   | 153.60          | 174.02        | 25.00     | -             | -                                 | -            | 352.62   |
| Sep 25 - 26       | Edmonton           | Business Meetings |                 |               |           |               |                                   |              |          |
|                   |                    |                   | 153.60          | 174.95        | 90.00     | -             | 35.07                             | -            | 453.62   |
| Oct 17            | Edmonton           | Business Meetings | 153.60          | -             | 15.00     | -             |                                   | -            | 168.60   |
|                   |                    |                   | \$ 2,948.06     | \$ 2,387.22   | \$ 610.00 | \$ -          | \$ 527.01                         | \$ -         |          |

Receipts for the respective expenses are attached. The balance represents per diem payments that are not receipted.

Please refer to the "Travel and Expense Claim Policy" for per diem rates. http://ous.athabascau.ca/policy/finance/travelexpenseclaimpolicy.htm