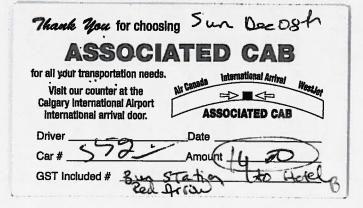

ASSOCIATED CAB ALTA LTD
387 - 41 AVE NE (483) 299-1111
INSIST ON THE PROFESSIONALS

DATE: 2013/12/6

DATE: 2013/12/69
PICK-UP TIME: 06:44
DROP-OFF TIME: 97:62
TRIP ID: 36049
LOCATION: 073000-45024103707
CAR NUMBER: 6383
CARD TYPE: VISA
CARD:

CARD: EXPIRY: \*\*/\*\* AUTH: 094362

FARE (\$): 24.88 EXTRA (\$): 9.88 SUBTTL (\$): 24.98

TIP (\$):\_\_\_\_\_

TOTAL (\$):\_\_\_\_\_

SIGNATURE:\_\_\_\_

FOR ONLINE TAXI BOOKINGS VISIT OUR WEBSITE®WWW ASSOCIATEDCAB CA