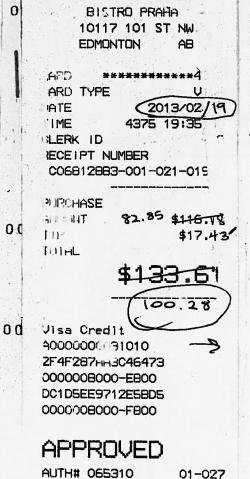

82.85

|        | and the second second | m Francisco, CA 94107 |
|--------|-----------------------|-----------------------|
| (*     | 415) 401              | 1-8900                |
| Date 9 | 19 13 Pime            | Amount (-0-0)         |
| From   | 520                   | To SS Strucht SF      |
| Driver | 200                   | Cab #                 |
|        | www.sftown            | taxi.com              |