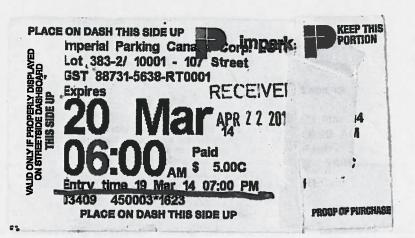

10001 107th Street Edmonton, AB Canada T5J 1J1 Tel; (866) 465-8150 www.matrixedmonton.com

| Passenger Type                                             | Adult    |
|------------------------------------------------------------|----------|
| Air Transportation Charges                                 |          |
| Flight 1 - Airfare (Flex)                                  | 474.00   |
| Flight 2 - Airfare ( Flex )                                | 260.00   |
| Surcharges                                                 | 15.00    |
| Taxes, Fees and Charges                                    |          |
| Canada Airport Improvement Fee                             | 25.00    |
| U.S.A Transportation Tax                                   | 40.12    |
| U.S Agriculture Fee                                        | 5.73     |
| Canada Goods and Services Tax (GST/HST #10009-2287 RT0001) | 39.31    |
| U.S Passenger Facility Charge                              | 5.16     |
| U.S.A Immigration User Fee                                 | 8.02     |
| Air Travellers Security Charge (ATSC)                      | 12.10    |
| September 11 Security Fee                                  | 2.87     |
| U.S. Federal Customs Fee                                   | 6.30     |
| Total airfare and taxes before options (per passenger)     | 893.61   |
| Number of passengers                                       | 1        |
| Grand Total - Canadian dollars                             | \$893.61 |