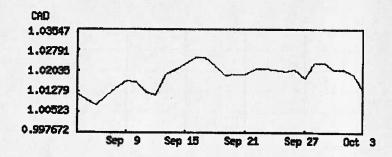

# Wednesday, October 3rd, 2012

# **Currency Converter Results**

- 19.10 Australian Dollar(s) + 19.3582 Canadian Dollar(s)
- 1 CAD = 0.986664 AUD
- 1 AUD = 1.01352 CAD